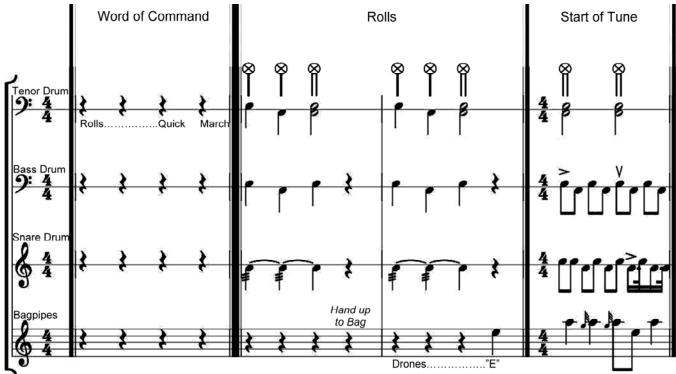

### 27 Slow March Attack

- Every Attack, regardless of the time signature or tempo is done in a series of four counts.
- Words of command are often given in time to indicate the desired tempo.

### Words of Command Quick March

"Rolls... Quick March"

Slow March

"Rolls...Slow March"

A-CR-CCP-912/PW-001