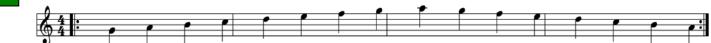

### The Scale

1 Right Hand (Bottom Hand) Notes

- 2 Left Hand (High Hand) Notes
- 3 Both Hands