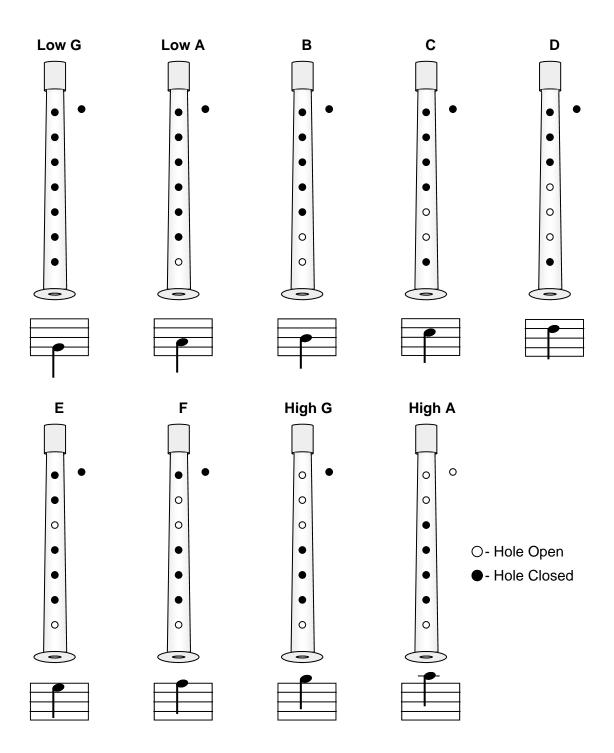

## **Fingering Chart**

### The Scale

1 Right Hand (Bottom Hand) Notes

- 2 Left Hand (High Hand) Notes
- 3 Both Hands