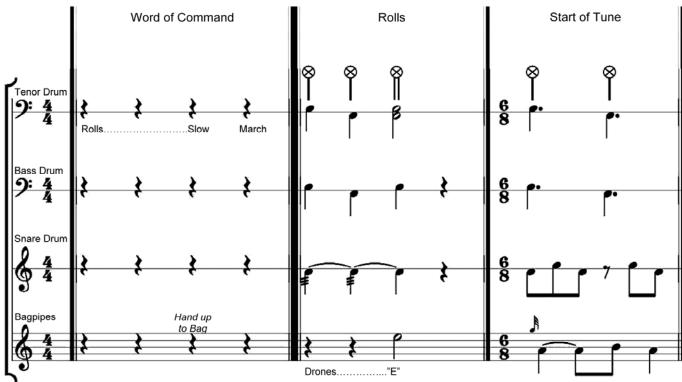

### 27 Slow March Attack

- Every Attack, regardless of the time signature or tempo is done in a series of four counts.
- Words of command are often given in time to indicate the desired tempo.

### Words of Command Quick March

"Rolls... Quick March"

Slow March

"Rolls...Slow March"

A-CR-CCP-912/PW-001