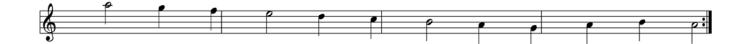

### The Scale

1 Right Hand (Bottom Hand) Notes

- 2 Left Hand (High Hand) Notes
- 3 Both Hands